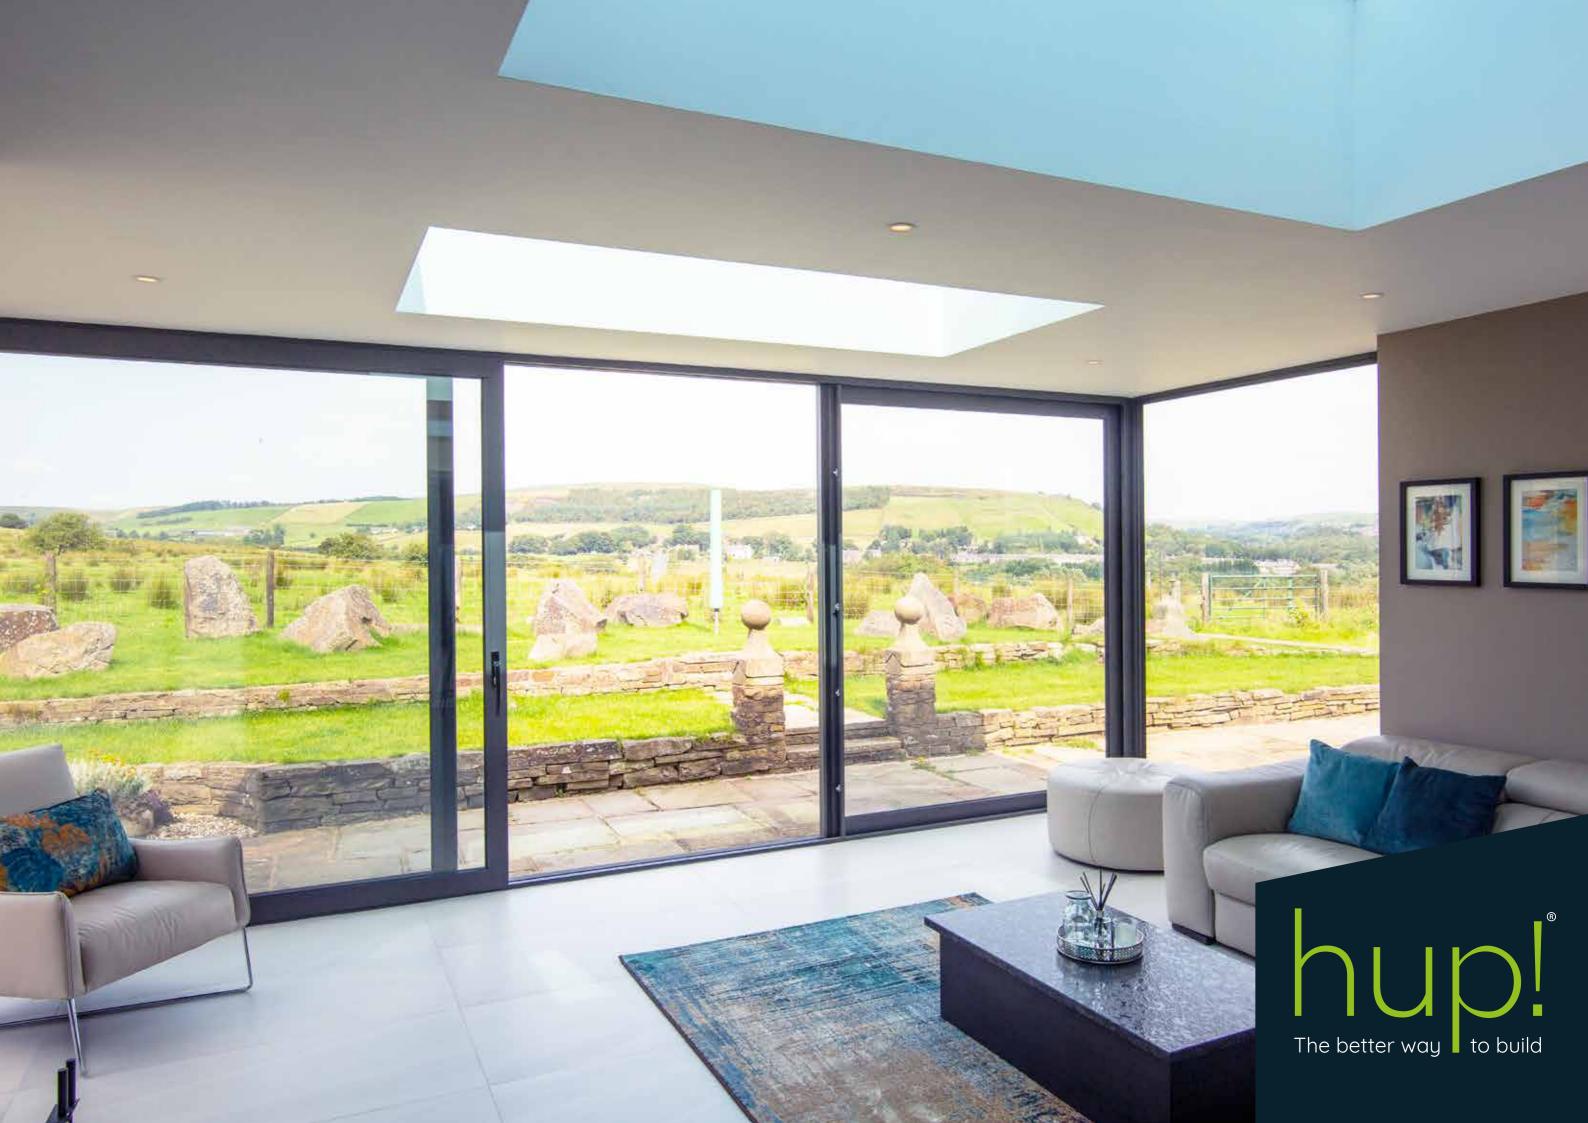

Choose from pitched roofs or flat roofs, all with rooflights that flood your new space with natural light. Whether you want to frame your view with large picture windows or create an indoor/outdoor space with large sliding doors, hup! gives you total design freedom.

With hup! the only limit is your imagination and every hup! roof comes with high performance glass rooflights to fill your new room with plenty of natural light.

Extending your home with hup! is both simple and fast too. There's no need to feel overwhelmed at the prospect of managing architects, builders and various trades, and no need to worry about going over budget.