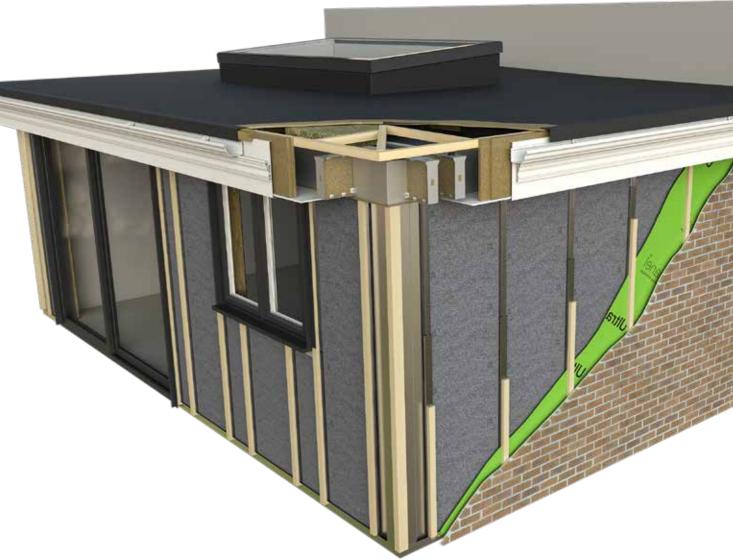

# hup! technology explained

The walls and tiled or flat roof in any hup! extension use advanced Ultrapanel technology.

# Patented Ultrapanel Technology

This groundbreaking technology combines the best of both timber and steel framing building technology with exceptional insulation properties.

With U-Values of between 0.12 and 0.17 that significantly exceed Building Regulation requirements, a hup! extension is five times more energy efficient than the average UK home.

## Super-Strong I-Beam Structure

hup! wall panels significantly outperform traditional building methods in terms of strength. This is thanks to the collective force of the panels which rapidly clip together to form a super-strong i-beam structure throughout your hup!.

# **Rapid Connection Details**

hup!'s millimetre precision engineering and patented wall and roof connections will ensure a perfect build with no cold spots. The rapid clip-fit nature of these clever connections across the roof and walls mean that a hup! extension is built five times faster than a traditional build.