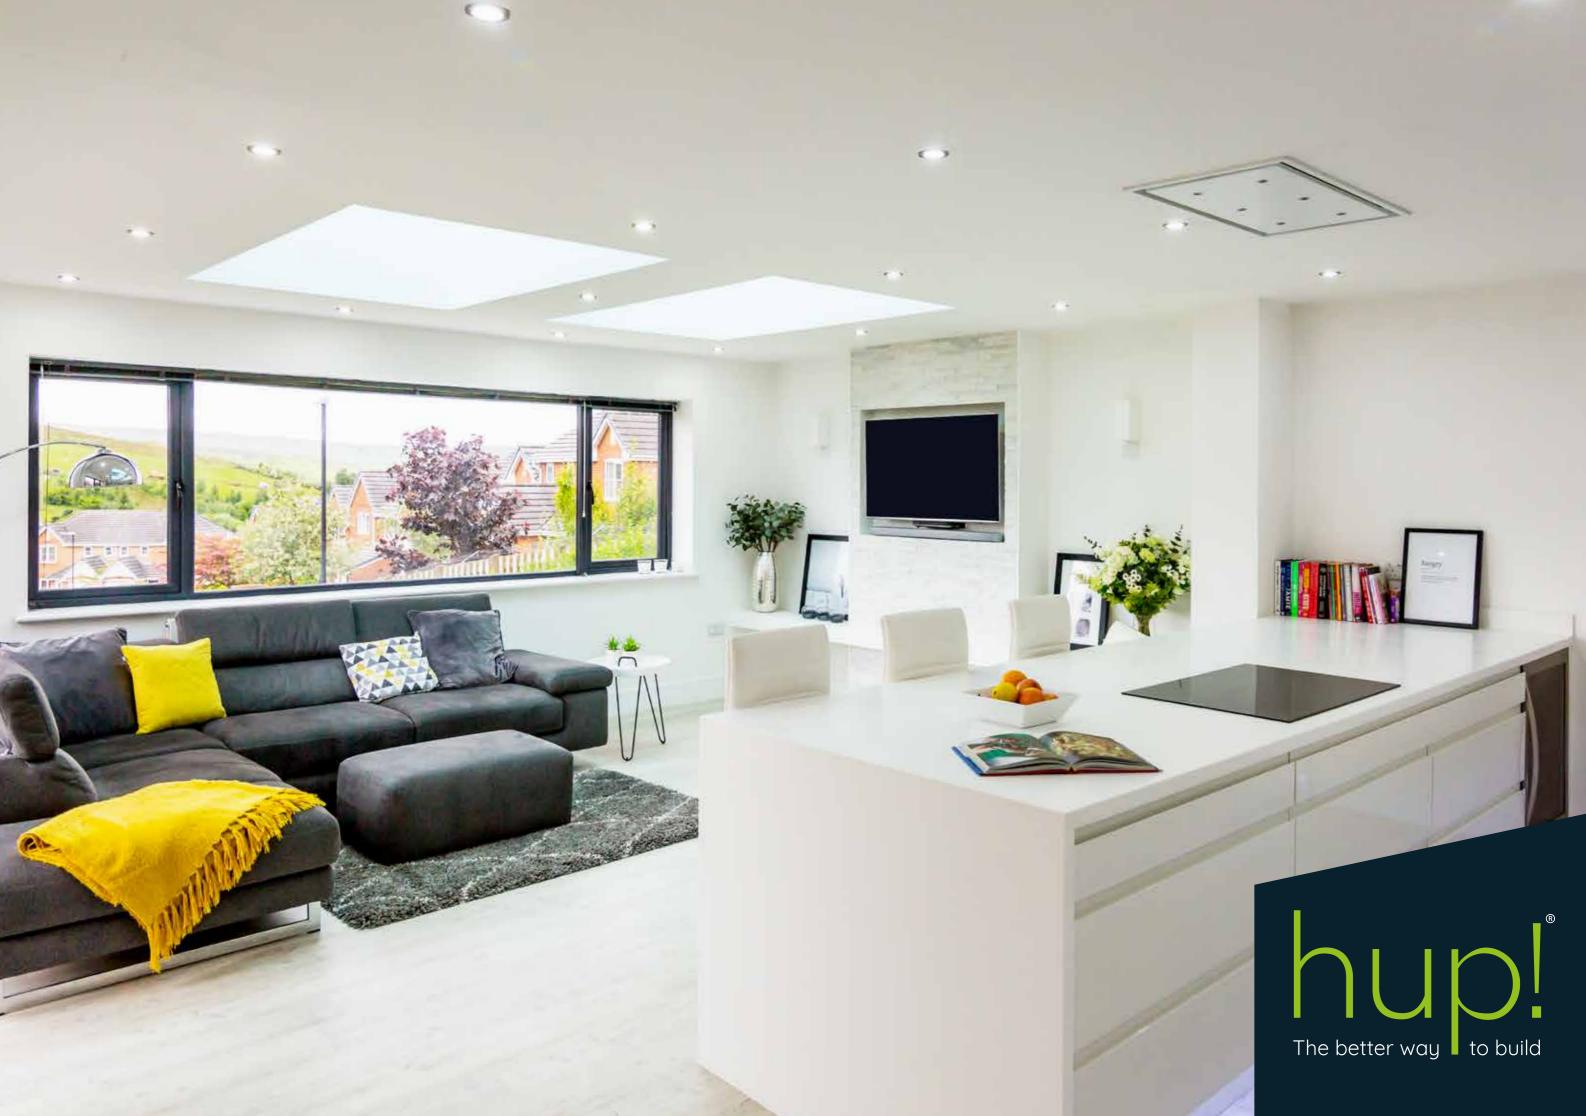

Choose from pitched roofs or flat roofs, all with rooflights that flood your new space with natural light. Whether you want to frame your view with large picture windows or create an indoor/outdoor space with large sliding doors, hup! gives you total design freedom.

With hup! the only limit is your imagination and every hup! roof comes with high performance glass rooflights to fill your new room with plenty of natural light.

Extending your home with hup! is both simple and fast too. There's no need to feel overwhelmed at the prospect of managing architects, builders and various trades, and no need to worry about going over budget.