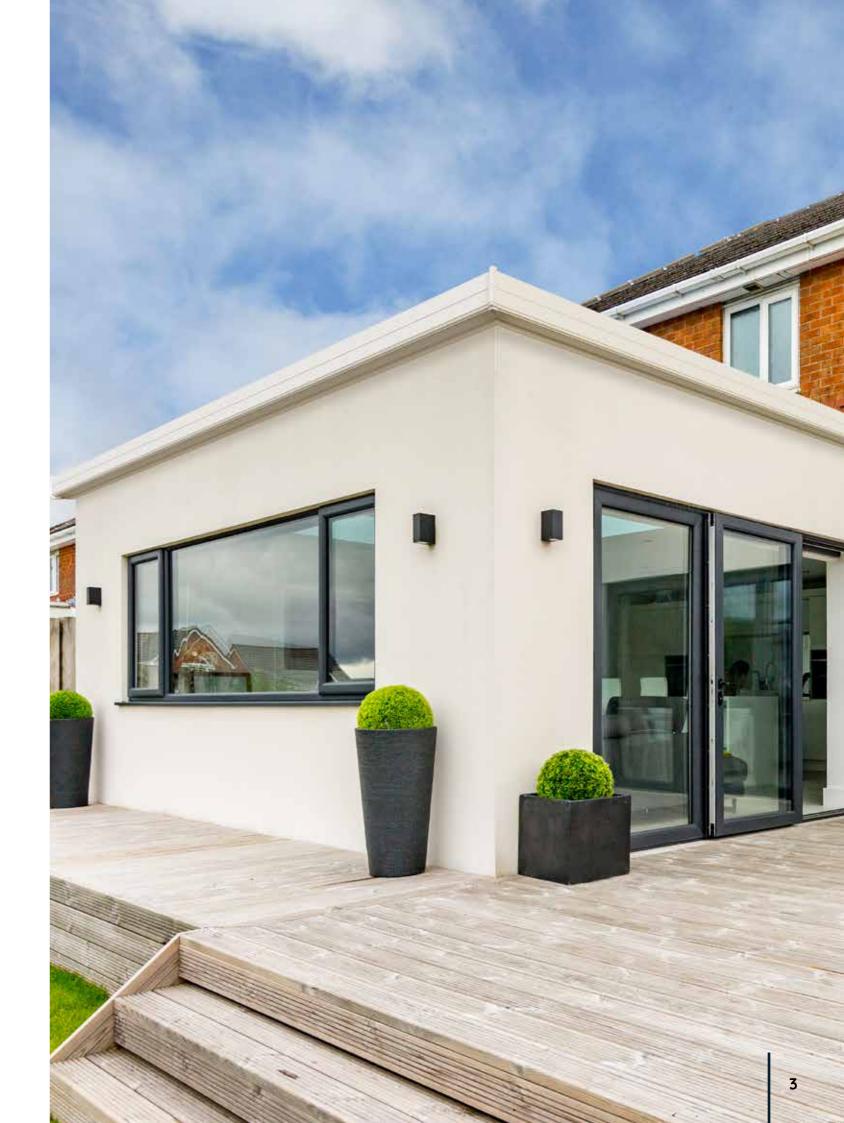

# Extensions

# Five times faster than traditional methods

Are you dreaming of a bright sociable open plan room that links your living space with the garden? Maybe you're building a new home office or playroom filled with healthy and stimulating natural light to create the perfect learning or working environment?

With hup! the only limit is your imagination and every hup! roof comes with high performance glass rooflights to fill your new room with plenty of natural light.

Extending your home with hup! is both simple and fast too. There's no need to feel overwhelmed at the prospect of managing architects, builders and various trades, and no need to worry about going over budget.