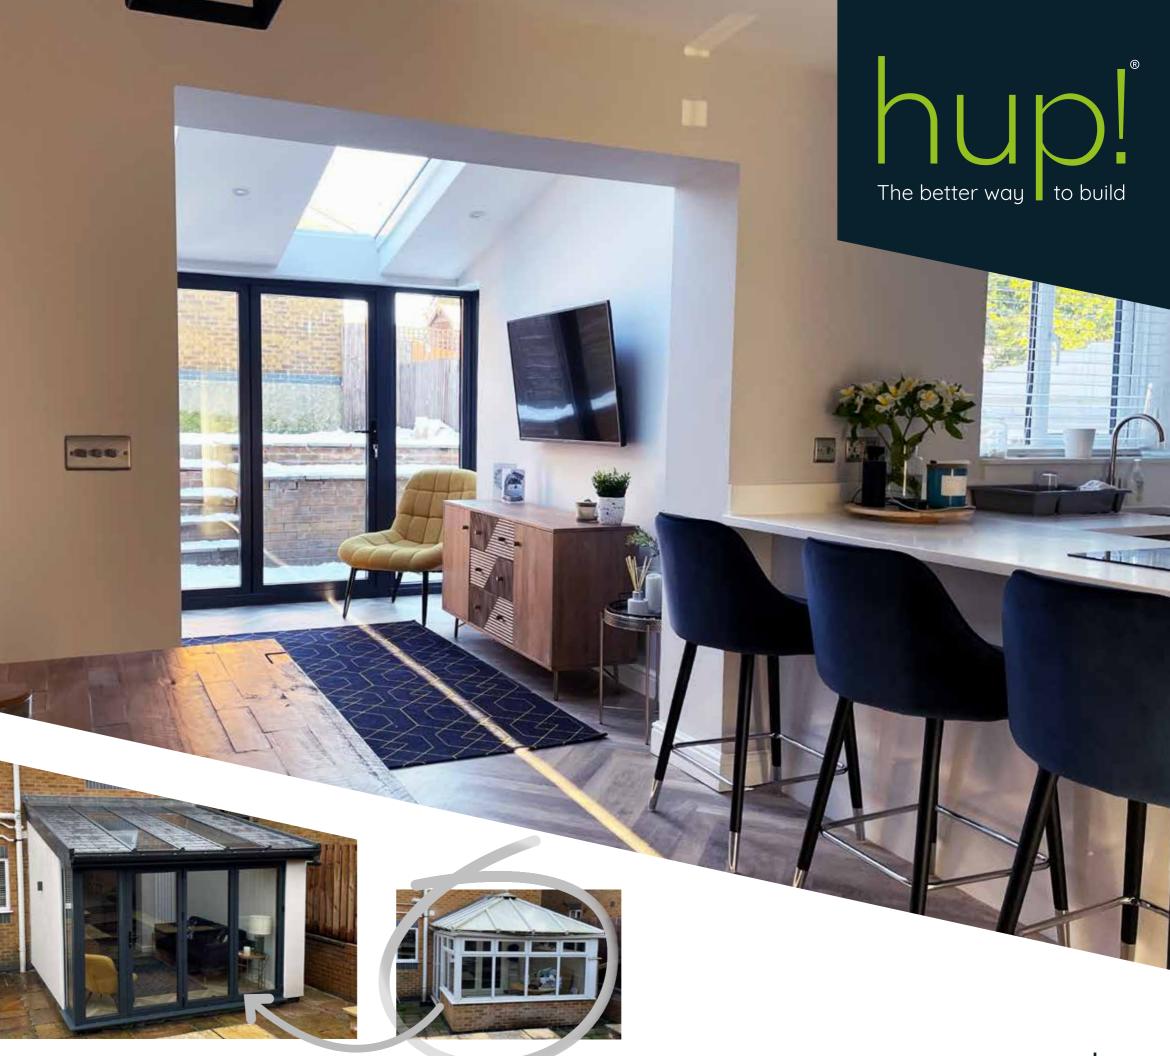

# Welcome to the future of home extensions

hup! is the revolutionary new way to extend your home and create beautiful, bright living spaces quickly, with minimal disruption to your home and family.

# A building revolution

A building revolution, hup! uses highly energy efficient Ultrapanels in place of traditional brick walls and timber roofs. These groundbreaking panels make hup! extensions five times more energy efficient than the average UK home so that even with plenty of glass, your hup! will be every bit as warm as the rest of your home. This advanced technology also means that hup! extensions can be built five times faster than a brick extension.