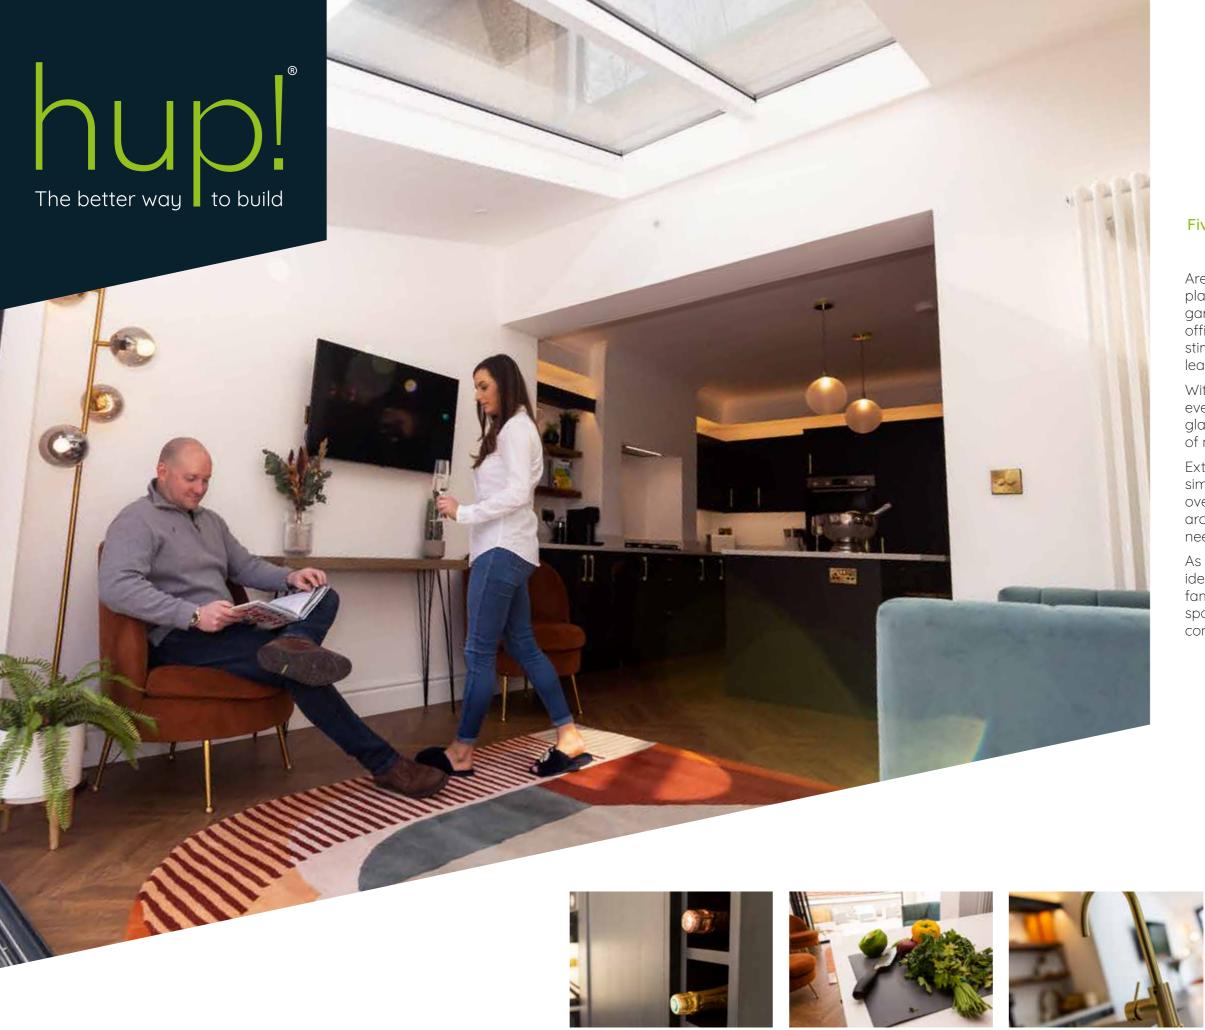

# Welcome to the future of home extensions

hup! is the revolutionary new way to extend your home and create beautiful, bright living spaces quickly, with minimal disruption to your home and family.

# A building revolution

A building revolution, hup! uses highly energy efficient Ultrapanels in place of traditional brick walls and timber roofs. These groundbreaking panels make hup! extensions five times more energy efficient than the average UK home so that even with plenty of glass, your hup! will be every bit as warm as the rest of your home. This advanced technology also means that hup! extensions can be built five times faster than a brick extension.

# The better way to build

There are many reasons why hup! is the better way to build. Forget horror stories of lengthy builds, mess and disruption to your home, and budgets spiralling out of control - with hup! all of these are eliminated.